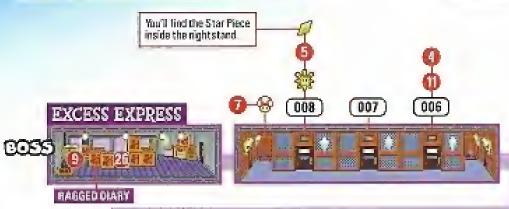

the prior success rate of the opposing generals.



ROGUEPORT AND COLLECT YOUR TRAIN TICKET FROM THE DON-







THOUGH MARIO AND HIS PARTY EXPECTED THE RETRIEVAL OF THE SIXTH CRYSTAL STAR TO BE RELATIVELY RELAXING. THE JOURNEY PROVES TO BE ANYTHING BUT YOU'LL BE SURPRISED HOW MUCH CAN HAPPEN ON A THREE-DAY TRAIN RIDE.

| ENEMIES    | HP | ATK | DEF | Pg. |              | HP | ATK | DEF | Pg  |                   | HP | ATK | DEF | Pg. |
|------------|----|-----|-----|-----|--------------|----|-----|-----|-----|-------------------|----|-----|-----|-----|
| a DARK BDO | 8  | 5   | 0   | 97  | POISON POKEY | 8  | 4   | 0   | 103 | 🏖 SPIKY PARABUZZY | 5  | 3   | 4   | 105 |
| ₩ GOOMBA   | 2  | 1   | 0   | 99  | RUFF PUFF    | 7  | 4   | 0   | 104 |                   |    |     |     |     |



| <b>∰</b> SHOP ■ |    |
|-----------------|----|
| BDO'S SHEET     | 20 |
| MAPLE SYRUP     | 15 |
| MYSTERY         | 3  |
| SUPER SHROOM    | 15 |
| TASTY TONIC     | 3  |
| THUNDER RAGE    | 15 |



RIVERSIDE STATION (PG. 67) POSHLEY HEIGHTS (PG. 68)





POSHLEY SANCTUM

C

B



#### WELCOME ABOARD



At the beginning of the chapter, you'll find a threatening letter in your cabin. (There's also a Shine Sprite behind the table and a Dried Shroom inside the nightstand.) Wall, to the west end of the train and show the letter to the conductor.

#### USUAL SUSPECT



Follow the stains to cabin 003. The retund occupant will be none too pleased that you're accusing him of stealing the stew, but you'll find the Galley Pot in his night stand. Return the pot to the chef. The relieved Cheep Ch